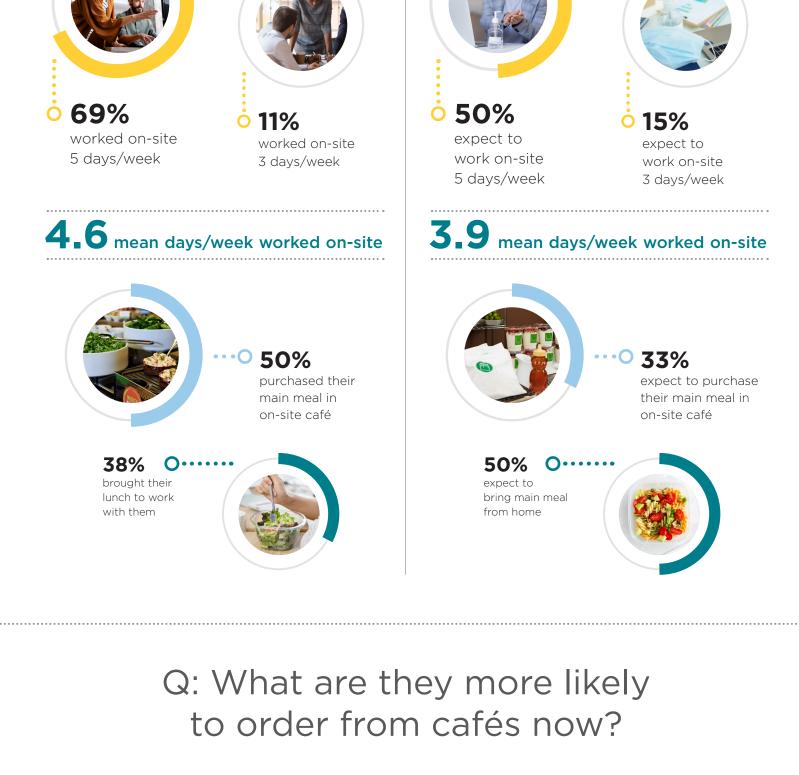

## Q: What safety behaviors will they continue following COVID-19?

Hot entrées

Grilled items

Healthcare Employees

**Patients and Visitors** 

40%

Grilled items

Patients & Visitors

Prepackaged

grab-n-go

**Healthcare Employees** 

Chef specials

& limited time

offers

41%

Hot entrées