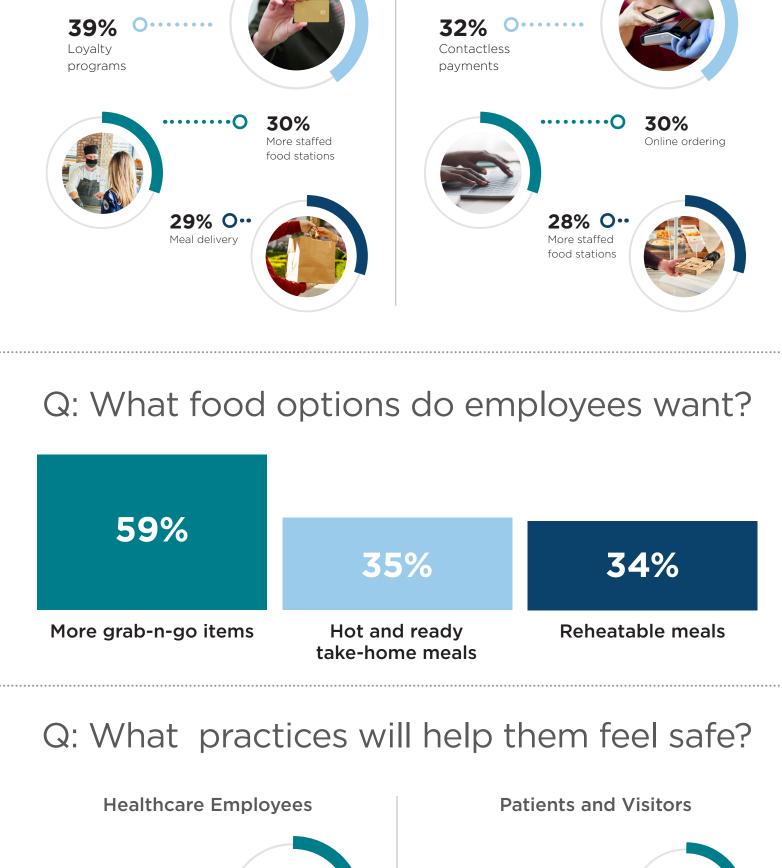

## PRE-COVID-19 MID-COVID-19

## Q: What safety behaviors will they continue following COVID-19?

Hot entrées

Grilled items

Healthcare Employees

**Patients and Visitors** 

40%

Grilled items

Patients & Visitors

Prepackaged

grab-n-go

**Healthcare Employees** 

Chef specials

& limited time

offers

41%

Hot entrées