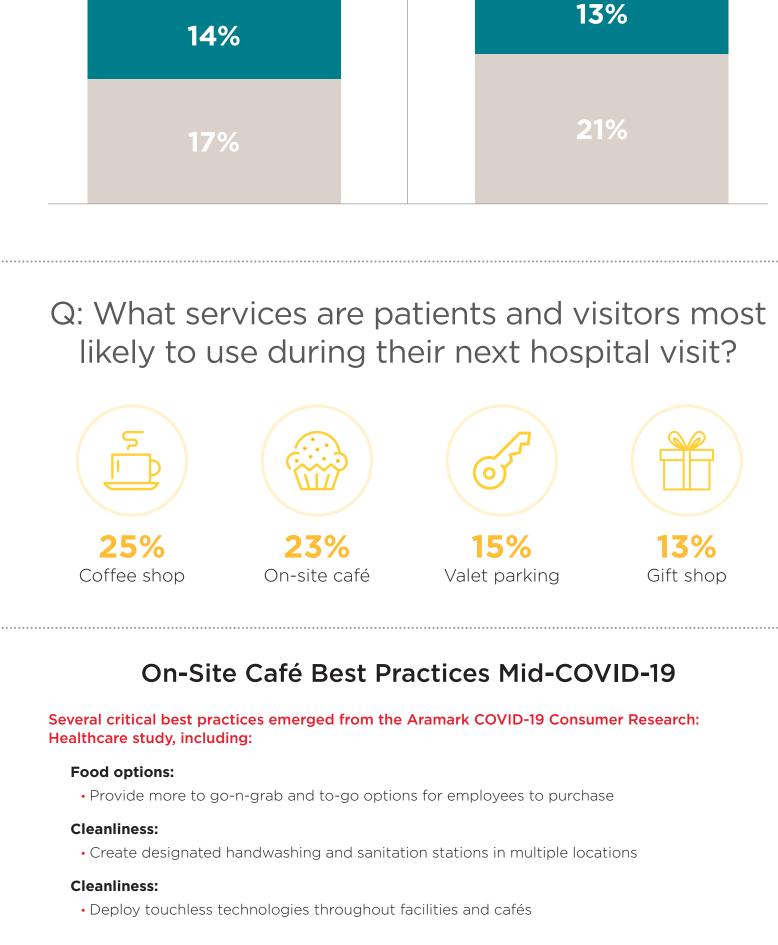

## **Innovation to Meet** eversafe, **Changing Demands**

- To meet today's changing dining service demands, Aramark is introducing **EverSafe™**, our multidimensional safety platform with enhanced safety protocols, in addition to new solutions and service methods — all
- in accordance with recommendations of the CDC and

With the consistent goal of delivering world-class services in the safest, most hygienic environments,

WHO. Aramark will continue to evolve under these dynamic circumstances so we can continue to deliver world-class services in clean and safe environments.

· Cleaning, sanitizing and ventilation guidelines based on CDC recommendations

new additions to our healthcare café dining services include:

Touchless ordering and payment technologies

**Contact Aramark Today** 

**Aramark Delivers Dining** 

• Spatial separation practices though visual cues and physical alterations · Protective plexiglass dividers at key operational points for patient, visitor and employee protection · Digital innovations such as smart appliances, safety alerts and secured apps for entry • Operational improvements including HEPA, UV-C light filters and increased air circulation