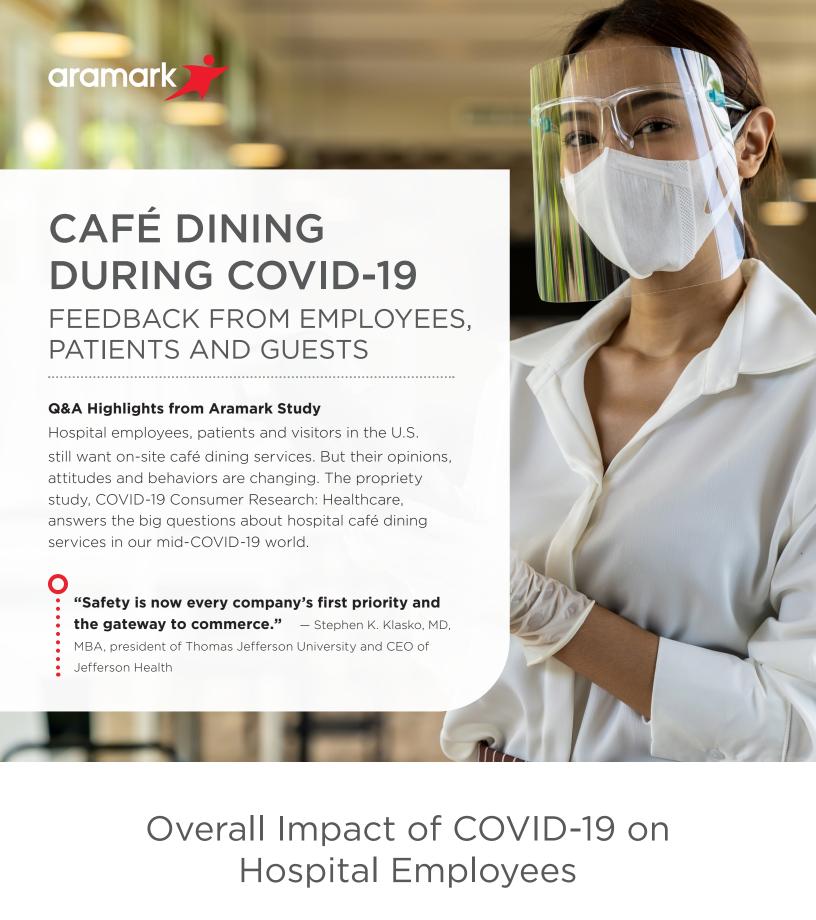

## PRE-COVID-19 MID-COVID-19



## Q: What safety behaviors will they continue following COVID-19?

Hot entrées

Grilled items

Healthcare Employees

**Patients and Visitors** 

40%

Grilled items

Patients & Visitors

Prepackaged

grab-n-go

**Healthcare Employees** 

Chef specials

& limited time

offers

41%

Hot entrées









Q: What environmental changes will help

them feel safe?

More hand sanitizer or

handwashing stations

All dining café employees

wearing masks, gloves

and hairnets

More regular and visible

cleaning of tables, kiosks

and areas people touch

More food covers,

sneeze guards and

enclosed cold cases

All dining café employees

wearing masks, gloves

and hairnets

More regular and visible

cleaning of tables, kiosks

and areas people touch



17%

9%

20%