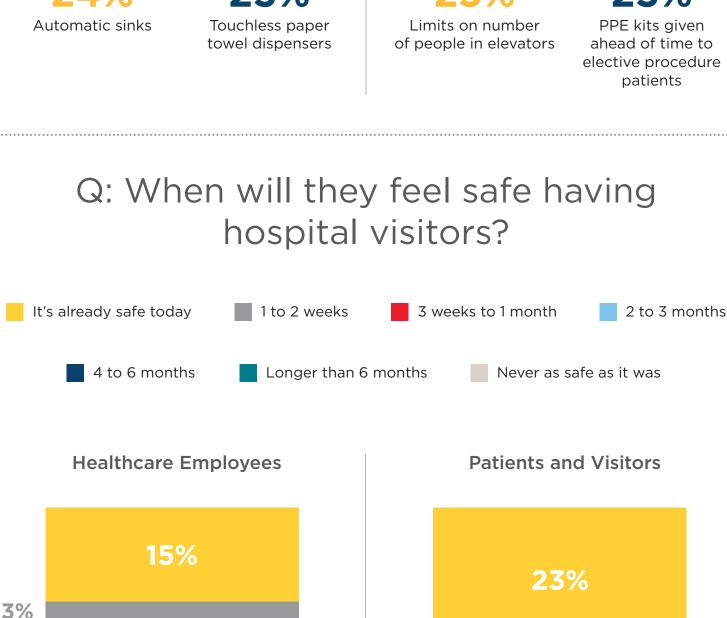

Q: What environmental changes will help

them feel safe?

More hand sanitizer or

handwashing stations

All dining café employees

wearing masks, gloves

and hairnets

More regular and visible

cleaning of tables, kiosks

and areas people touch

More food covers,

sneeze guards and

enclosed cold cases

All dining café employees

wearing masks, gloves

and hairnets

More regular and visible

cleaning of tables, kiosks

and areas people touch

17%

9%

20%

18%

13%