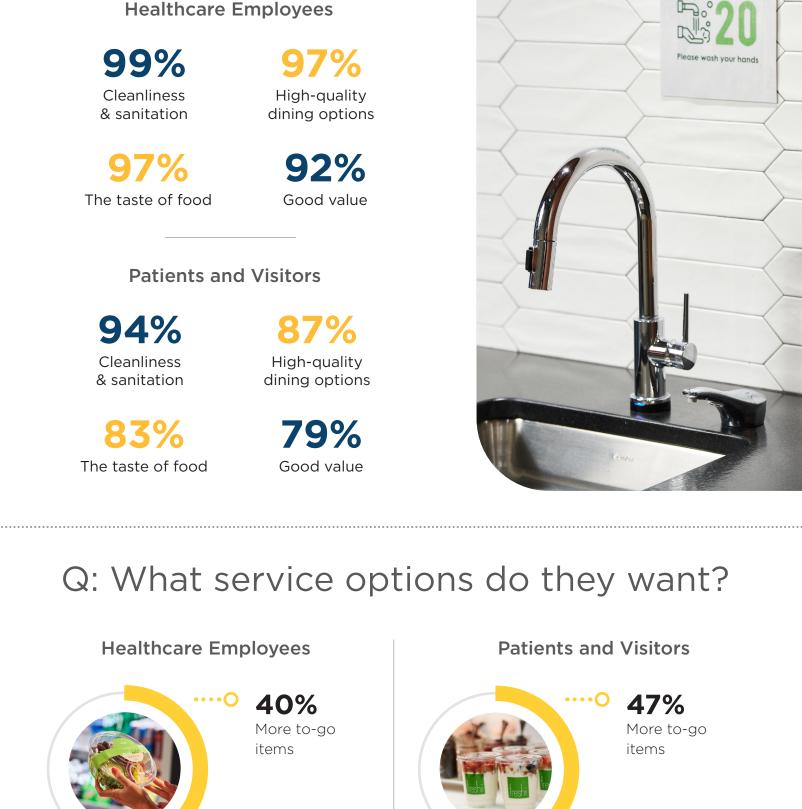

Q: What environmental changes will help

them feel safe?

More hand sanitizer or

handwashing stations

All dining café employees

wearing masks, gloves

and hairnets

More regular and visible

cleaning of tables, kiosks

and areas people touch

More food covers,

sneeze guards and

enclosed cold cases

All dining café employees

wearing masks, gloves

and hairnets

More regular and visible

cleaning of tables, kiosks

and areas people touch

17%

9%

20%

18%

13%