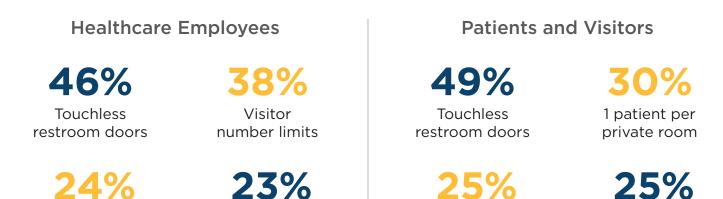

Q: What environmental changes will help

them feel safe?

More hand sanitizer or

handwashing stations

All dining café employees

wearing masks, gloves

and hairnets

More regular and visible

cleaning of tables, kiosks

and areas people touch

More food covers,

sneeze guards and

enclosed cold cases

All dining café employees

wearing masks, gloves

and hairnets

More regular and visible

cleaning of tables, kiosks

and areas people touch

17%

9%

20%

18%

13%