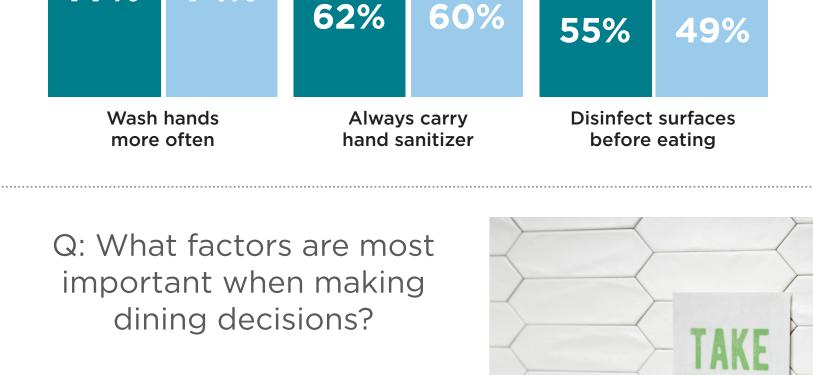

Q: What environmental changes will help

them feel safe?

More hand sanitizer or

handwashing stations

All dining café employees

wearing masks, gloves

and hairnets

More regular and visible

cleaning of tables, kiosks

and areas people touch

More food covers,

sneeze guards and

enclosed cold cases

All dining café employees

wearing masks, gloves

and hairnets

More regular and visible

cleaning of tables, kiosks

and areas people touch

17%

9%

20%

18%

13%